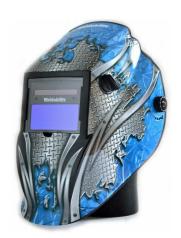

## **SUMMARY**

A Stylish auto-darkening welding helmet, suitable for all welding and cutting applications down to 10 Amps. Externally-adjustable from 9-13. A high impact resistant nylon shell allows use for grinding operations. Comfortable and lightweight with 'metal & ice' decal design.

#### Features include:

- Grind Mode & High Impact Resistant Shell
- Popular 110 x 90 x 9mm Cartridge
- Clear 98 x 44mm Viewing Area
- Fully Automatic Power on/off
- Auto Darkens In < 1/16.000s</li>
- Lightweight and comfortable, at just 0.4Kg total product weight
- 10A minimum current sensitivity for many MIG, Stick & TIG tasks
- External shade adjustment 9 13
- 2x Light detection sensors
- Constant UV/IR protection to DIN16
- Powered by solar cell.
- Adjustable sensitivity and delay
- Supplied with user manual, clear replacement front lens, adjustable headgear and comfort sweatband.