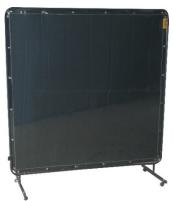

## **DESCRIPTION**

Easy-assembly, sturdy, mobile welding frames c/w PVC welding curtain, CE approved to BS EN ISO 25980.

Available in 1.8m x 1.8m (6ft x 6ft) and 1.8m x 2.4m (6ft x 8ft), with a Lo-vis Green or Hi-vis Amber PVC welding curtain.

Hi-vis Amber provides good visibility of the operator's activity behind the curtain at all times and the Lo-vis Green provides visibility of the arc and immediate vicinity, once illuminated. Both provide protection from UV and IR from the arc, as well as sparks and spatter from the weld. The curtain material is secured tightly to the frame with nylon ties through the eyelets, both of which are included.

Easy to connect one frame to another to form enclosures, these welding curtain and frame sets include full assembly instructions and castors for portability.

Helps create a safer working environment by protecting those passing by.