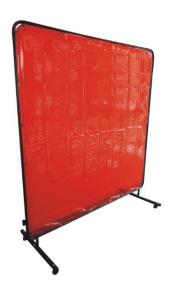

## **DESCRIPTION**

Easy-assembly, sturdy, mobile welding frames c/w PVC welding curtain, CE approved to BS EN ISO 25980.

Available in 1.8m x 1.8m (6ft x 6ft) and 1.8m x 2.4m (6ft x 8ft), with a Lo-vis Green or Hi-vis Amber PVC welding curtain.

Hi-vis Amber provides good visibility of the operator's activity behind the curtain at all times and the Lo-vis Green provides visibility of the arc and immediate vicinity, once illuminated. Both provide protection from UV and IR from the arc, as well as sparks and spatter from the weld. The curtain material is secured tightly to the frame with nylon ties through the eyelets, both of which are included.

Easy to connect one frame to another to form enclosures, these welding curtain and frame sets include full assembly instructions and castors for portability.

Helps create a safer working environment by protecting those passing by.