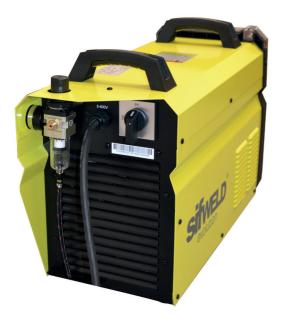

#### **Main features**

- 100A, Three phase plasma cutter
- CNC input for connection to cutting table, etc
- Very high duty cycle, 100% at 100A
- Perfect machine for automatic cutting
- Full Digital Control with LED display for showing the output, monitoring and displaying any torch or machine faults.
- Max cutting thickness 60mm, Severance
  on Carbon Steel.
- 6M manual plasma cutting torch included.

#### Parameters

| Power Supply                                                                  | 400V 3 Phase         |
|-------------------------------------------------------------------------------|----------------------|
| Duty Cycle<br>(40°C 10min)                                                    | 100% 100A            |
| Cutting Current<br>Range (A)                                                  | 20 ~ 100             |
| Severance Cut for<br>Carbon Steel (mm)                                        | 60                   |
| Production Cut (mm)<br>Carbon Steel<br>Stainless Steel<br>Aluminium<br>Copper | 45<br>45<br>36<br>20 |
| No Load Voltage (V)                                                           | 420                  |
| Net Weight (Kg)                                                               | 30.5                 |
| Dimensions (mm)                                                               | 600 x 240 x 445      |