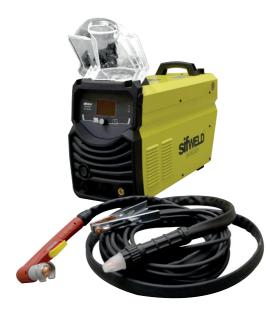

Featuring IGBT inverter technology, and is ideal to cut up to 60mm thick steel. The 6m cutting torch ensures exceptionally smooth, clean cuts, and comes with a quick-connect euro connector. Cutting cut mild and low-alloy steels, stainless, aluminium, copper, titanium and nickel alloys.

#### **Main features**

- 100A, Three phase plasma cutter
- CNC input for connection to cutting table, etc
- Very high duty cycle, 100% at 100A
- Perfect machine for automatic cutting
- Full Digital Control with LED display for showing the output, monitoring and displaying any torch or machine faults.
- Max cutting thickness 60mm, Severance
  on Carbon Steel.
- 6M manual plasma cutting torch included.

### **Ordering information**

| Description                         | Part number  |
|-------------------------------------|--------------|
| sifWELD Evolution CUT100 HF CNC LCD | TSXE3P100*   |
| sifWELD Evolution LT101 6M Torch    | TSXE3P100T*  |
| Earth Cable 16mm <sup>2</sup> 4m    | TSXE3P100EC* |