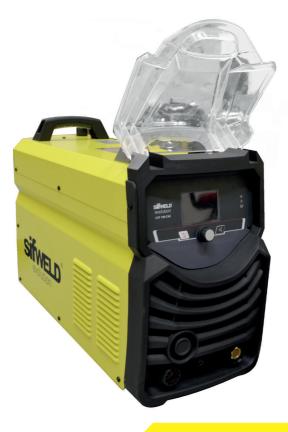

## sifWELD Evolution CUT100 CNC

## Three Phase 100Amp Plasma Cutter

# for industry

The sifWELD Cut100 CNC is a professional 100 Amp system designed for efficient cutting in the heavy fabrication, manufacturing, demolition and general maintenance industries. With 100% duty cycle a CNC connection can be connected to a plasma cutting table for precision automatic cutting if required.

#### **Main features**

- 100A, Three phase plasma cutter
- CNC input for connection to cutting table, etc
- Very high duty cycle, 100% at 100A
- Perfect machine for automatic cutting
- Full Digital Control with LED display for showing the output, monitoring and displaying any torch or machine faults.
- Max cutting thickness 60mm, Severance
  on Carbon Steel.
- 6M manual plasma cutting torch included.