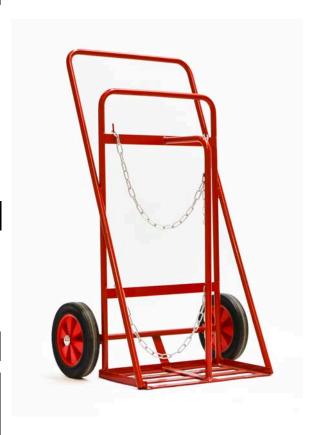

# **SUMMARY**

A cylinder trolley with 30cm solid tyre wheels, of a robust, fully-welded construction. This type of cylinder trolley is manufactured to hold two industrial size cylinders. Its fully welded construction ensures strength and reliability.

Designed for the transport and storage of gas cylinders. The frame segregates cylinders to prevent damage. Features include a hard-wearing epoxy coated finish for maximum weather resistance; two galvanised chains for securing the cylinders and single round tube handle for ease of use and improved handling.

### TARGET APPLICATIONS

Cylinder sizes accepted:

- Oxygen W, K, N, L (BOC)
- Acetylene D, F, G (BOC)

### **FURTHER INFORMATION**

- 30cm solid black rubber wheels
- Cylinder restraint: 2 x adjustable chain
- Maximum recommended load : 170 kg (gross)

# **TECHNICAL SPECIFICATION**

| Height     | 130cm     |
|------------|-----------|
| Width      | 56cm      |
| Split      | 28cm/25cm |
| Depth      | 30cm      |
| Net Weight | 18kg      |

For further information, contact Weldability | Sif technical support on 0870 330 7757 or email service@weldability-sif.com