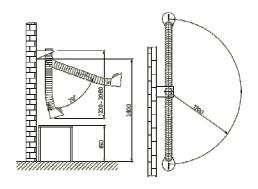

# **TECHNICAL SPECIFICATION**

| Reach             | 1.2mm - 2.06mm    |
|-------------------|-------------------|
| Rotation          | 180°              |
| Diameters         | 100mm/150mm/200mm |
| Mounting Height   | 2400mm            |
| Working Radius    | 1700mm            |
| Vertical Movement | 70°               |