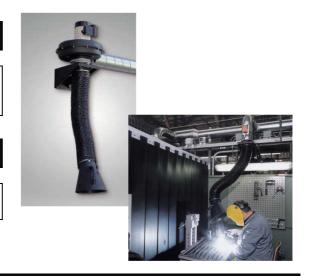

# **ProtectoArm Telescopic Extraction Arm**

# **SUMMARY**

Protecto range of telescopic suction arms is available In different versions. This is the ideal extraction arm in limited space applications especially low headroom situations

### **FURTHER INFORMATION**

Available in 100, 150 & 200mm diameter. The telescopic extraction arm comes complete with wall mounting bracket; low wear telescopic tube and hose, suction hood with integrated damper. .

### **TARGET APPLICATIONS**

Training and education centres and bench welding extraction.