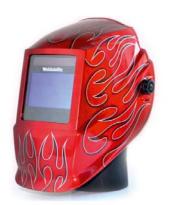

## PHANTOM XL ADF HELMET

## **SUMMARY**

An attractive auto-darkening welding helmet, suitable for all welding and cutting applications down to just 2Amps. Fully automatic on/off. Internal adjustment from shade 9-13.

## **TARGET APPLICATIONS**

Can be used in Stick, TIG, MIG/MAG, Plasma welding/cutting, Grinding and Oxy/Fuel welding/cutting.

#### Features include:

- Large 133 x 114 x 9mm Cartridge
- Large 97 x 62mm Viewing Area for greater visibility of weld zone
- Auto Darkens In < 1/25,000s
- Lightweight and comfortable, at just 0.6Kg total product weight
- Low 2A minimum current sensitivity for use in precision TIG applications
- Internal shade adjustment 9 13
- 4x Light detection sensors
- Powered by solar cell and 3v Li battery (replaceable) for fast switching & low amp sensitivity
- Adjustable sensitivity and delay
- 6000hr Battery life (e). LED to indicate battery replacement required