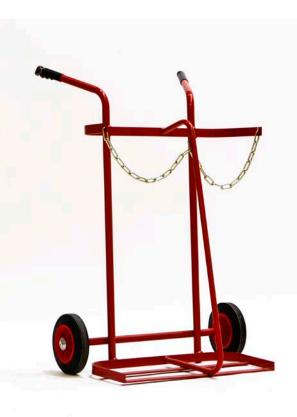

#### SUMMARY

Twin cylinder trolley with solid tyre wheels, of a robust, fullywelded construction.

This type of cylinder trolley is manufactured to hold 2 large size cylinders. Its fully welded construction ensures strength and reliability.

Designed for the transport and storage of gas cylinders. The frame segregates cylinders to prevent damage. Features include a galvanised chain for securing the cylinders and rubber handle grips.

#### FURTHER INFORMATION

- 20cm solid black rubber wheels
- Cylinder restraint: 1 x adjustable chain
- Maximum recommended load : 170 kg (gross)

## **TECHNICAL SPECIFICATION**

| Height     | 90cm      |
|------------|-----------|
| Width      | 59cm      |
| Split      | 30cm/24cm |
| Depth      | 25cm      |
| Net Weight | 10kg      |

For further information, contact Weldability | Sif technical support on 0870 330 7757 or email service@weldability-sif.com