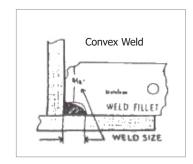

## **MG-11 Fillet Type Weld Gauge**

Permits quick and accurate measuring of the most popular weld fillet sizes in imperial: 1/8" - 1" and metric: (3.2 - 25.4mm)

All sizes and numerals are etched into the surface for clarity and easier reading.