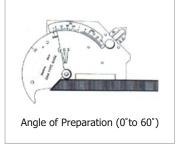

## MG-8 Cam Type Weld Gauge

## Above measurements are possible in either inches or millimeters

General Linear Measurements up to 2" (50mm)