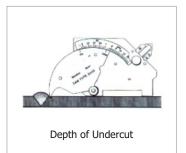

## MG-8 Cam Type Weld Gauge

## Above measurements are possible in either inches or millimeters

General Linear Measurements up to 2" (50mm)