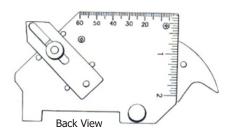

## MG-8 Cam Type Weld Gauge

## Above measurements are possible in either inches or millimeters

General Linear Measurements up to 2" (50mm)