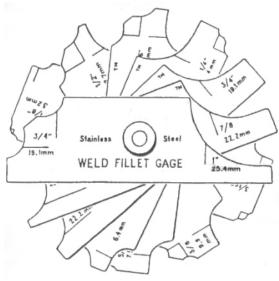

## **MG-11 Fillet Type Weld Gauge**

Permits quick and accurate measuring of the most popular weld fillet sizes in imperial: 1/8" - 1" and metric: (3.2 - 25.4mm)

All sizes and numerals are etched into the surface for clarity and easier reading.