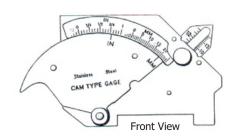

## MG-8 Cam Type Weld Gauge

## Above measurements are possible in either inches or millimeters

General Linear Measurements up to 2" (50mm)