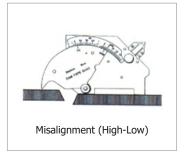

## MG-8 Cam Type Weld Gauge

## Above measurements are possible in either inches or millimeters

General Linear Measurements up to 2" (50mm)