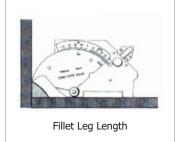

## MG-8 Cam Type Weld Gauge

## Above measurements are possible in either inches or millimeters

General Linear Measurements up to 2" (50mm)