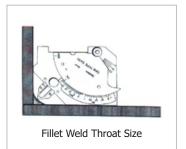

## MG-8 Cam Type Weld Gauge

## Above measurements are possible in either inches or millimeters

General Linear Measurements up to 2" (50mm)