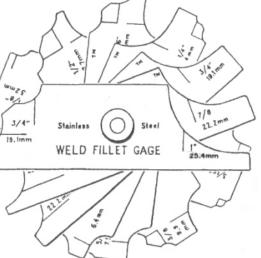

## **MG-11 Fillet Type Weld Gauge**

Permits quick and accurate measuring of the most popular weld fillet sizes in imperial: 1/8" - 1" and metric: (3.2 - 25.4mm)

All sizes and numerals are etched into the surface for clarity and easier reading.