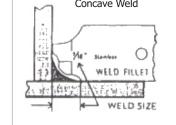

PETERS HOUSE, ORBITAL CENTRE, ICKNIELD WAY LETCHWORTH GARDEN CITY, HERTS SG6 1ET TEL: 01462 482200 FAX: 01462 482202 EMAIL: SALES@WHOLEWELD.CO.UK WEB: WWW.WHOLEWELD.CO.UK

## **Weldability Weld Gauges - The Finest Weld Inspection Instruments**

## MG-8 Cam Type Weld Gauge

















## Above measurements are possible in either inches or millimeters

General Linear Measurements up to 2" (50mm)

## **MG-11 Fillet Type Weld Gauge**









Permits quick and accurate measuring of the most popular weld fillet sizes in imperial: 1/8" - 1" and metric: (3.2 - 25.4mm)

All sizes and numerals are etched into the surface for clarity and easier reading.