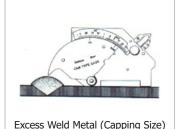

## MG-8 Cam Type Weld Gauge

## Above measurements are possible in either inches or millimeters

General Linear Measurements up to 2" (50mm)