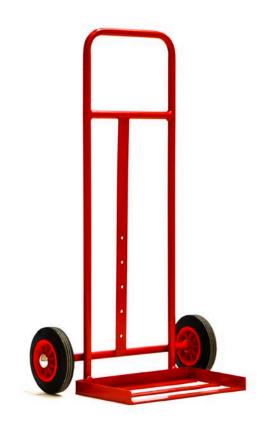

## **SUMMARY**

Portable Trolley for Oxygen & Propane Cylinders. Ideal for the Home Workshop or for Professionals requiring portability of Gas Welding/Cutting Equipment.

This type of cylinder trolley is manufactured to hold 2 large size cylinders. Its fully welded construction ensures strength and reliability.

Designed for the transport and storage of gas cylinders. Features include a shaped bar and thumbscrew to secure cylinders in place at a range of heights and a hard-wearing epoxy coated finish for maximum weather resistance.

## **FURTHER INFORMATION**

- 20cm solid black rubber wheels
- Cylinder restraint Shaped bar thumbscrew
- Adjustable height safety bar
- Maximum recommended load : 95kg (gross)

## **TECHNICAL SPECIFICATION**

| Height     | 110cm |
|------------|-------|
| Width      | 43cm  |
| Depth      | 28cm  |
| Net Weight | 10kg  |

For further information, contact Weldability | Sif technical support on 0870 330 7757 or email service@weldability-sif.com