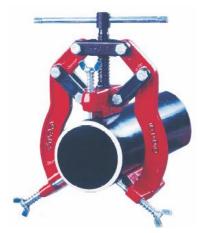

## SUMMARY

EZQ Fit-Up pipe welding clamps are quick and easy to use. Combining accuracy with safety and instant centring.

A quality product which is available in 4 different sizes.

### **TARGET APPLICATIONS**

Designed to fit a wide range of pipe. Suitable for both ferrous and non-ferrous materials.

### **FURTHER INFORMATION**

Additional stainless-steel shoes and thumb screws are included with all EZQ clamps and are easy to fit. This makes the contact points of the clamp stainless, thus eliminating contamination of the pipe.

#### Clamping Range:

PPEZQ02 – 22.5mm to 63mm PPEZQ04 – 63.5mm to 114mm PPEZQ08 – 114mm to 200mm PPEZQ12 – 200mm to 300mm