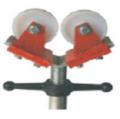

Full 1 tonne load capacity. The safety features incorporated prevent the sudden collapse of the pipe and protect against hand injuries.

Steel Wheel 450kg Capacity

Stainless Steel 450kg Capacity

Nylon Wheels 450kg Capacity