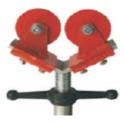

Full 1 tonne load capacity. The safety features incorporated prevent the sudden collapse of the pipe and protect against hand injuries.

Steel Wheel 450kg Capacity

Stainless Steel 450kg Capacity

Nylon Wheels 450kg Capacity