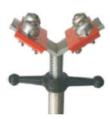

Full 1 tonne load capacity. The safety features incorporated prevent the sudden collapse of the pipe and protect against hand injuries.

Steel Wheel 450kg Capacity

Stainless Steel 450kg Capacity

Nylon Wheels 450kg Capacity