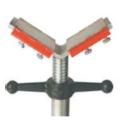

Full 1 tonne load capacity. The safety features incorporated prevent the sudden collapse of the pipe and protect against hand injuries.

Steel Wheel 450kg Capacity

Stainless Steel 450kg Capacity

Nylon Wheels 450kg Capacity