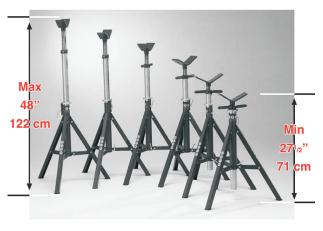

The versatile, folding pipe stand's are designed with folding legs for easy storage and transportation.

Fixed leg Pipe Stand Both the models are adjustable in height from 27 1/2"(70cm) to 48" (122cm) and available with a choice of four interchangeable head styles : Stainless Steel Vee-head, Ball transfer head, Steel wheels head and Nylon wheel head.

Full 1 tonne load capacity. The safety features incorporated prevent the sudden collapse of the pipe and protect against hand injuries.

Steel Wheel 450kg Capacity

Stainless Steel 450kg Capacity

Nylon Wheels 450kg Capacity