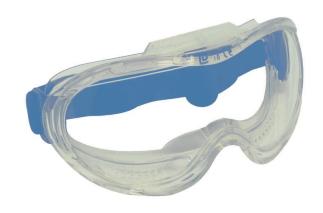

### **WIDE VISION GOGGLES**

## **SUMMARY**

Clear acetate, anti-fog, wide-vision lens with a comfortable, soft PVC frame providing all-round ventilation.

Wide contoured face seal and fits over spectacles.

Lightweight and with a wide, 1-inch extendable head band, providing a comfortable fit.