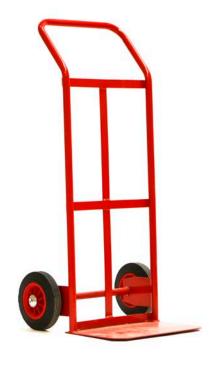

# **SUMMARY**

The Sack Barrow transports heavy objects to help prevent damage to the back and knees.. Strong, fully-welded tubular steel construction with solid tyre wheels.

Can be loaded directly via the flat sled, or rested on its angled handles for easy horizontal loading.

### **FURTHER INFORMATION**

- 20cm solid black rubber wheels
- Maximum recommended load : 90kg (gross)

## **TECHNICAL SPECIFICATION**

| Height     | 107cm |
|------------|-------|
| Width      | 40cm  |
| Depth      | 27cm  |
| Net Weight | 10kg  |

For further information, contact Weldability | Sif technical support on 0870 330 7757 or email service@weldability-sif.com