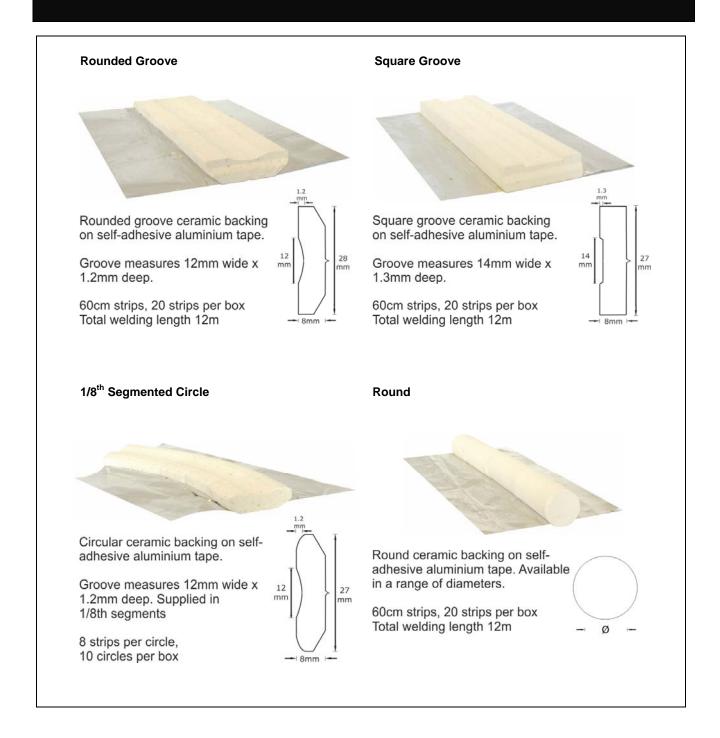

### **ARTICLES & ACCESSORIES**

| Part Number   | Product Description                |
|---------------|------------------------------------|
| PV290806100SF | Rounded Groove                     |
| PV290806152SF | Square Groove                      |
| PV290806715SF | 1/8 <sup>th</sup> Segmented Circle |
| PV290806307SF | Round 6mm Diameter                 |
| PV290806310SF | Round 9mm Diameter                 |
| PV290806312SF | Round 12mm Diameter                |