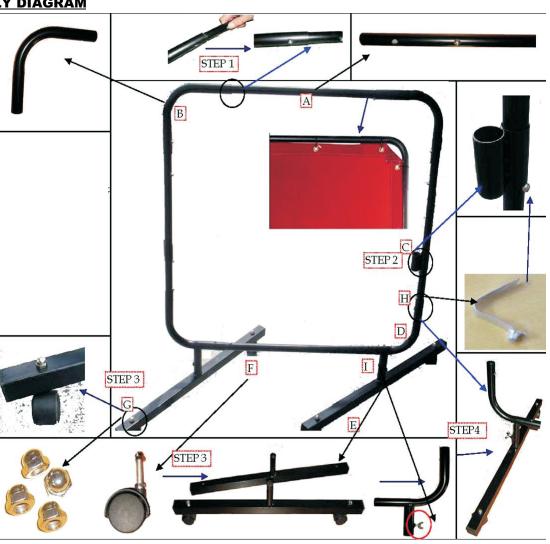

## **CONTENTS:**

- 4 x Round straight tubes for connection to the corner pieces (A);
- 2 x Round angled tubes to fit the top corner (B);
- 2 x Swivel connectors at the side to join frames together if required (C);
- 2 x Round angled tubes to fit the bottom corner (D);
- 2 x Square straight tubes to form supports at the base section (E);
- 4 x Wheels to fit under the base section (F);
- 4 x Screw caps to secure the wheels (G);
- 8 x Spring-pins (H);
- 2 x Snaps (I);

# **ASSEMBLY DIAGRAM**

### **INSTRUCTIONS**

STEP 1. Insert the straight tubes (A) (smaller diameter) into the top corner pieces (B); Repeat as STEP 1 with bottom corner pieces (D)

STEP 2. Fix the swivel connectors (C), (you choose the position) to the side section tubes (A);

STEP 3. Fix the wheels (F) onto the base sections (E) using screw caps (G);

STEP 4. Connect the fixed round base frame section onto the straight ones. Now connect the curtain to the frame using the cable ties provided.