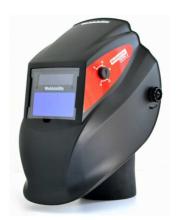

### **SUMMARY**

A Stylish auto-darkening welding helmet, suitable for all welding and cutting applications down to 10 Amps. Externally-adjustable from 9-13. Fully automatic on/off. Comfortable and lightweight with minimalistic design.

#### Features include:

- Popular 110 x 90 x 9mm Cartridge
- Clear 98 x 44mm Viewing Area
- Fully Automatic Power on/off
- Auto Darkens In < 1/16,000s
- · Lightweight and comfortable, at just 0.4Kg total product weight
- 10A minimum current sensitivity for many MIG, Stick & TIG tasks
- External shade adjustment 9 13
- 2x Light detection sensors
- Constant UV/IR protection to DIN16
- · Powered by solar cell.
- Adjustable sensitivity and delay
- Supplied with user manual, clear replacement front lens, adjustable headgear and comfort sweatband.