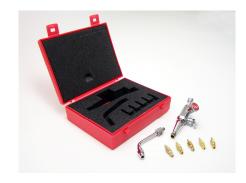

## DESCRIPTION

The Model 'O' type welding tip is used with a Model 'O' type blowpipe in very fine welding and brazing applications, including the fusion welding of thin gauge sheet metal up to 1.5mm (1/16") and delicate lead welding.

## **FURTHER INFORMATION**

The Model 'O' type design has gained popularity in the industry and is favoured for its supreme balance and suitability to delicate tasks that require high accuracy.

Weldability carry a diverse range of oxy-fuel gas cutting and welding equipment including regulators, hoses, flashback arrestors, hose attachments, torches, nozzles and tools.