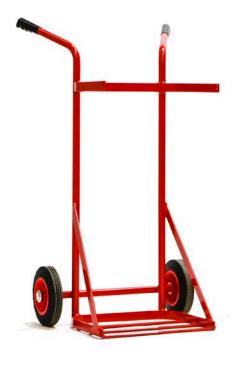

## SUMMARY

A cylinder trolley for a single industrial cylinder, incorporating 200mm diameter solid tyre wheels. Robust, fully-welded steel construction. Red-painted.

It will accommodate a single industrial size propane gas cylinder for safe storage and transportation.

A version suitable for acetylene cylinders is also available. Includes galvanised bottle chain and rubber handle grips

#### FURTHER INFORMATION

- 20cm solid black rubber wheels
- Cylinder restraint: 1 x adjustable chain
- Maximum recommended load : 60 kg (gross)

| Part Number | Product Description             |
|-------------|---------------------------------|
| DZ10003P    | Single Propane Cylinder Trolley |

# TECHNICAL SPECIFICATION

| Height     | 90cm |
|------------|------|
| Width      | 40cm |
| Depth      | 30cm |
| Net Weight | 10kg |

For further information, contact Weldability | Sif technical support on 0870 330 7757 or email service@weldability-sif.com