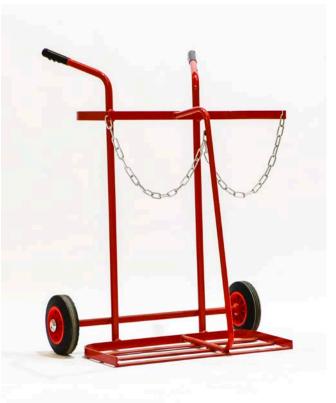

#### SUMMARY

Twin cylinder trolley with solid tyre wheels, of a robust, fullywelded construction.

This type of cylinder trolley is manufactured to hold 2 large size cylinders. Its fully welded construction ensures strength and reliability.

Designed for the transport and storage of gas cylinders. The frame segregates cylinders to prevent damage. Features include a galvanised chain for securing the cylinders and rubber handle grips.

#### FURTHER INFORMATION

- 20cm solid black rubber wheels
- Cylinder restraint: 1 x adjustable chain
- Maximum recommended load : 170 kg (gross)