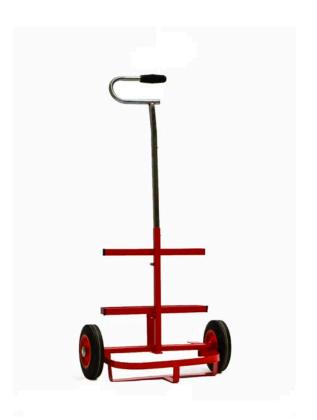

#### **CADDY STYLE TROLLEY**

#### **DZ10011ALT**

# SUMMARY

Our most portable and versatile trolley, it features an extendable/retractable handle which can be raised to drag and lowered for lifting or transporting. Accommodates a welding torch kit box and storage of consumable rods.

## **FURTHER INFORMATION**

- Capacity: 2x Cylinders
- Wheel type and size: 20cm Solid Rubber
- Cylinder restraint: Shaped bar Thumbscrew
- Maximum recommended load : 54 kg (gross)

## **TECHNICAL SPECIFICATION**

| Height     | 58cm – handle in<br>100cm - handle extended |
|------------|---------------------------------------------|
| Width      | 39cm                                        |
| Split      | 17cm/19cm                                   |
| Depth      | 18cm                                        |
| Net Weight | 6.5kg                                       |