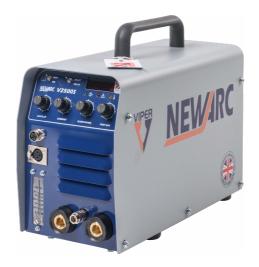

### **Newarc Viper 2500S**

#### **Main features**

- · Arc ignition
- · Variable current control
- Slope up and slope down
- Variable post gas time adjustment
- · Torch switch latching
- · Argon flow meter
- Digital Display
- Self sealing gas coupler for TIG torch

### Technical data

| Newarc VIPER 2500s          |                     |
|-----------------------------|---------------------|
| Input Voltage Range         | 30 -90 Volts        |
| Maximum Output Current      | 250 amps            |
| Current control             | Infinitely Variable |
| Duty Cycle TIG/MMA          | 100% @ 250amps      |
| Degree of Protection        | IP23                |
| Dimensions (L x W x H) (mm) | 450 x 190 x 300     |
| Weight (kg)                 | 15.5                |
| Gas Flowmeter               | Yes                 |