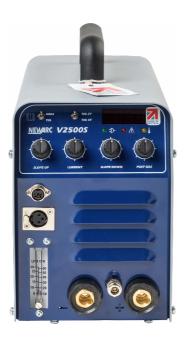

### **Newarc Viper 2500S**

#### **Main features**

- · Arc ignition
- · Variable current control
- Slope up and slope down
- Variable post gas time adjustment
- · Torch switch latching
- · Argon flow meter
- Digital Display
- Self sealing gas coupler for TIG torch

### Technical data

| Newarc VIPER 2500s          |                     |
|-----------------------------|---------------------|
| Input Voltage Range         | 30 -90 Volts        |
| Maximum Output Current      | 250 amps            |
| Current control             | Infinitely Variable |
| Duty Cycle TIG/MMA          | 100% @ 250amps      |
| Degree of Protection        | IP23                |
| Dimensions (L x W x H) (mm) | 450 x 190 x 300     |
| Weight (kg)                 | 15.5                |
| Gas Flowmeter               | Yes                 |