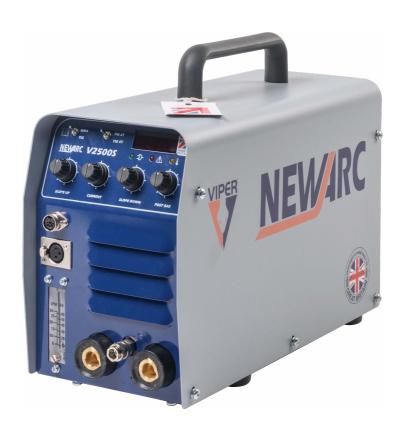

### **Newarc Viper 2500S**

#### **Main features**

- · Arc ignition
- · Variable current control
- Slope up and slope down
- Variable post gas time adjustment
- · Torch switch latching
- · Argon flow meter
- Digital Display
- Self sealing gas coupler for TIG torch

### Technical data

| Newarc VIPER 2500s          |                     |
|-----------------------------|---------------------|
| Input Voltage Range         | 30 -90 Volts        |
| Maximum Output Current      | 250 amps            |
| Current control             | Infinitely Variable |
| Duty Cycle TIG/MMA          | 100% @ 250amps      |
| Degree of Protection        | IP23                |
| Dimensions (L x W x H) (mm) | 450 x 190 x 300     |
| Weight (kg)                 | 15.5                |
| Gas Flowmeter               | Yes                 |