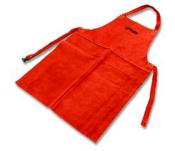

### DESCRIPTION

The Weldability range of red leather clothing is designed to protect the user from spatter, sparks and heat. Red leather items are manufactured for high quality, heavy duty leather and stitched using kevlar thread.

#### INFORMATION

The garments are worn over the wearer's normal clothes and act as an additional layer of protection to the clothes and the welder's skin beneath.

These red leather protective garments range includes apron, sleeves, jacket and trousers.

## **ARTICLES & ACCESSORIES**

| Part Number | Product Description      | Part Number | Product Description         |
|-------------|--------------------------|-------------|-----------------------------|
| ESF240101   | RED LEATHER JACKET - S   | ESF240152   | RED LEATHER TROUSERS - M    |
| ESF240102   | RED LEATHER JACKET - M   | ESF240153   | RED LEATHER TROUSERS - L    |
| ESF240103   | RED LEATHER JACKET - L   | ESF240154   | RED LEATHER TROUSERS - XL   |
| ESF240104   | RED LEATHER JACKET - XL  | ESF240018   | RED STANDARD LEATHER SLEEVE |
| ESF240105   | RED LEATHER JACKET - XXL | ESF240100   | RED LEATHER APRON 36"       |