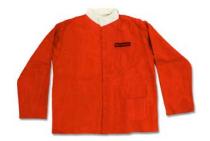

### DESCRIPTION

The Weldability range of red leather clothing is designed to protect the user from spatter, sparks and heat. Red leather items are manufactured for high quality, heavy duty leather and stitched using kevlar thread.

#### INFORMATION

The garments are worn over the wearer's normal clothes and act as an additional layer of protection to the clothes and the welder's skin beneath.

These red leather protective garments range includes apron, sleeves, jacket and trousers.

## **ARTICLES & ACCESSORIES**

| Part Number | Product Description      | Part Number | Product Description         |
|-------------|--------------------------|-------------|-----------------------------|
| ESF240101   | RED LEATHER JACKET - S   | ESF240152   | RED LEATHER TROUSERS - M    |
| ESF240102   | RED LEATHER JACKET - M   | ESF240153   | RED LEATHER TROUSERS - L    |
| ESF240103   | RED LEATHER JACKET - L   | ESF240154   | RED LEATHER TROUSERS - XL   |
| ESF240104   | RED LEATHER JACKET - XL  | ESF240018   | RED STANDARD LEATHER SLEEVE |
| ESF240105   | RED LEATHER JACKET - XXL | ESF240100   | RED LEATHER APRON 36"       |