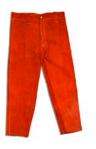

### DESCRIPTION

The Weldability range of red leather clothing is designed to protect the user from spatter, sparks and heat. Red leather items are manufactured for high quality, heavy duty leather and stitched using kevlar thread.

#### INFORMATION

The garments are worn over the wearer's normal clothes and act as an additional layer of protection to the clothes and the welder's skin beneath.

These red leather protective garments range includes apron, sleeves, jacket and trousers.

## **ARTICLES & ACCESSORIES**

| Part Number | Product Description      | Part Number | Product Description         |
|-------------|--------------------------|-------------|-----------------------------|
| ESF240101   | RED LEATHER JACKET - S   | ESF240152   | RED LEATHER TROUSERS - M    |
| ESF240102   | RED LEATHER JACKET - M   | ESF240153   | RED LEATHER TROUSERS - L    |
| ESF240103   | RED LEATHER JACKET - L   | ESF240154   | RED LEATHER TROUSERS - XL   |
| ESF240104   | RED LEATHER JACKET - XL  | ESF240018   | RED STANDARD LEATHER SLEEVE |
| ESF240105   | RED LEATHER JACKET - XXL | ESF240100   | RED LEATHER APRON 36"       |