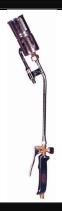

# **DESCRIPTION**

An industrial propane heating torch, measuring 560mm in length with a 60mm diameter burner. This torch incorporates a valve for fine adjustment of the fuel gas flow and a lever to introduce a jet of heat as required. Connects to a propane gas supply via a 3/8" BSP inlet fitting. Suitable for white line removal and pitch-heating, etc.

The BG111 heating torch has a 60mm burner built for connection to a propane gas supply via its 3/8" BSP left-hand threaded connection, located at the base of the handle. A 5m fitted propane hose is available for use with this product, under BG5145-5.

The torch is available with or without a piezo lighter, which ignites the torch without the need for a sparklighter.

Full user instructions are included with the torch, which is attractively packaged and manufactured within the EU. This product complies with EEC Directive 90/396.