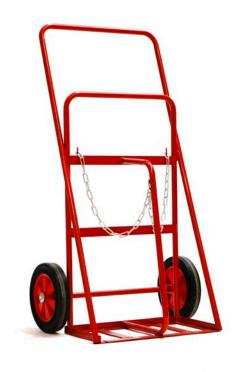

# SUMMARY

This heavy duty trolley has a hard-wearing epoxy coated finish and chains to maintain the cylinders upright. It is fitted with large rugged 30cm wheels. This trolley takes one oxygen and one acetylene cylinder.

Features include a hard-wearing epoxy coated finish for maximum weather resistance; two galvanised chains for securing the cylinders and single round tube handle for ease of use and improved handling.

## **FURTHER INFORMATION**

- 30cm solid black rubber wheels
- Cylinder restraint: 2 x adjustable chain
- Maximum recommended load : 170 kg (gross)