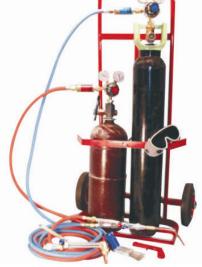

#### BB1007 – HEAVY DUTY STYLE PORTABLE GAS PACKAGE

This unit is a complete equipment package for oxy/fuel welding cutting, containing the following products:

- Acetylene Reg 1S 2G and Oxygen Reg 1S 2G
- Oxy Thermex FBA and Acet Thermex FBA
- H/D Shank, H/D Cutting Attachment and H/D Mixer
- 8mm 5mtr 3/8 Hose Set
- 1/32 ANM, 3/64 ANM and 1/16 ANM Cutting Nozzles
- No. 3, No. 5 and No. 7 Swaged Welding Nozzles
- Ski Type Goggle
- Combination Spanner
- Spindle Key
- Nozzle Cleaner Set
- Small Trolley
- Cup Sparklighter

## BB2007 – LIGHT DUTY STYLE PORTABLE GAS PACKAGE

- Acetylene Reg 1S 2G and Oxygen Reg 1S 2G
- Oxy Thermex FBA and Acet Thermex FBA
- L/W Shank, L/W Cutting Attachment and L/W Mixer
- 6mm 5mtr 1/4 Hose Set
- 1/32 AFN, 3/64 AFN and 1/16 AFN Cutting Nozzles
- LW No. 3, LW No. 5 and LW No. 7 Welding Nozzles
- Ski Type Goggle
- Spindle Key
- Nozzle Cleaner Set
- Small Trolley
- Cup Sparklighter

Both packages only exclude gas bottles, which are available from your local gas distributor or cylinder centre.