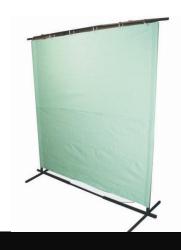

### **DESCRIPTION**

The Weldability range of ready-made canvas curtains are cut to a choice of three popular sizes, 6ft by 4ft, 6ft by 6ft and 6ft by 8ft. These are finished with hems on each side and eyelets and are fully ready for mounting to a frame or curtain pole.

Weldability offer a range of low-cost, lightweight, portable welding frames. They are capable of accommodating welding curtains that are attached to the horizontal bar by split rings passed though the eyelets in our range of curtains.

#### **INFORMATION**

These curtains are made of a flame-retardant green canvas and are offered in 3 sizes; 6ft x 4ft, 6ft x 6ft and 6ft x 8ft. All meet the requirements of EN1598 and are supplied with top eyelets and side envelope seams to suit a variety of methods for mounting to frames, bars, etc. The canvas material is opaque and offers complete protection from harmful UV and IR rays which can cause 'arceye' and also from sparks and spatter from the weld.

As an alternative to the fixed size portable welding frames, Weldability offer the EZ-Frame. This is an easy to assemble, universal portable curtain frame system that can accommodate a range of curtain sizes. With a fixed 6ft height, the EZ-Frame's width can be adjusted to 4ft, 6ft and 8ft.