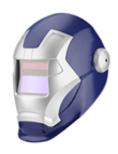

# **SUMMARY**

The SifLite Revenge is a solar powered auto-darkening welding helmet with adjustable sensitivity and delay, which helps protect the user's eyes and face from the welding arc, spatter and infrared/ ultraviolet radiation. A high-quality, affordable ADF welding lens and comfortable helmet solution with variable shade, large viewing area and 12 month warranty. Available in 3 striking colour options: Red and Gold, Yellow and Black and Blue and Silver.

# **ARTICLES & ACCESSORIES**

| Product Description                |
|------------------------------------|
| SIFLITE REVENGE - STYLE A (RED)    |
| SIFLITE REVENGE - STYLE B (BLUE)   |
| SIFLITE REVENGE - STYLE C (YELLOW) |
| SIFLITE REVENGE CARTRIDGE          |
| INNER LENS FOR SIFLITE REVENGE X5  |
| OUTER LENS FOR SIFLITE REVENGE X5  |
| HELMET SHELL SIFLITE REVENGE       |
| REPLACEMENT BATTERY                |
| HEADGEAR SIFLITE REVENGE           |
|                                    |