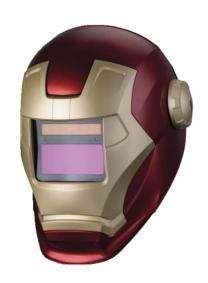

# **SUMMARY**

The SifLite Revenge is a solar powered auto-darkening welding helmet with adjustable sensitivity and delay, which helps protect the user's eyes and face from the welding arc, spatter and infrared/ ultraviolet radiation. A high-quality, affordable ADF welding lens and comfortable helmet solution with variable shade, large viewing area and 12 month warranty. Available in 3 striking colour options: Red and Gold, Yellow and Black and Blue and Silver.

# **ARTICLES & ACCESSORIES**

| Product Description                |
|------------------------------------|
| SIFLITE REVENGE - STYLE A (RED)    |
| SIFLITE REVENGE - STYLE B (BLUE)   |
| SIFLITE REVENGE - STYLE C (YELLOW) |
| SIFLITE REVENGE CARTRIDGE          |
| INNER LENS FOR SIFLITE REVENGE X5  |
| OUTER LENS FOR SIFLITE REVENGE X5  |
| HELMET SHELL SIFLITE REVENGE       |
| REPLACEMENT BATTERY                |
| HEADGEAR SIFLITE REVENGE           |
|                                    |