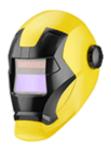

# **SUMMARY**

The SifLite Revenge is a solar powered auto-darkening welding helmet with adjustable sensitivity and delay, which helps protect the user's eyes and face from the welding arc, spatter and infrared/ ultraviolet radiation. A high-quality, affordable ADF welding lens and comfortable helmet solution with variable shade, large viewing area and 12 month warranty. Available in 3 striking colour options: Red and Gold, Yellow and Black and Blue and Silver.

# **ARTICLES & ACCESSORIES**

| Product Description                |
|------------------------------------|
| SIFLITE REVENGE - STYLE A (RED)    |
| SIFLITE REVENGE - STYLE B (BLUE)   |
| SIFLITE REVENGE - STYLE C (YELLOW) |
| SIFLITE REVENGE CARTRIDGE          |
| INNER LENS FOR SIFLITE REVENGE X5  |
| OUTER LENS FOR SIFLITE REVENGE X5  |
| HELMET SHELL SIFLITE REVENGE       |
| REPLACEMENT BATTERY                |
| HEADGEAR SIFLITE REVENGE           |
|                                    |