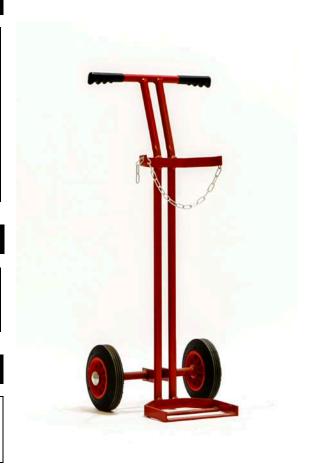

## **SUMMARY**

A heavy-duty single cylinder trolley with solid tyre wheels, of a robust, fully-welded construction.

This type of cylinder trolley is manufactured to hold 1 large size cylinder. Its fully welded construction ensures strength and reliability.

Designed for the transport and storage of gas cylinders. The frame protects cylinders to prevent damage. Features include a galvanised chain for securing the cylinder and rubber handle grips.

### **FURTHER INFORMATION**

- 20cm solid black rubber wheels
- Cylinder restraint: 1 x adjustable chain
- Maximum recommended load : 75 kg (gross)

## **TECHNICAL SPECIFICATION**

| Height     | 98cm |
|------------|------|
| Width      | 23cm |
| Depth      | 19cm |
| Net Weight | 10kg |

For further information, contact Weldability | Sif technical support on 0870 330 7757 or email service@weldability-sif.com