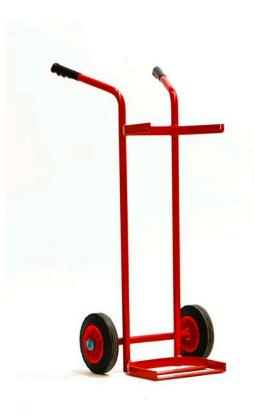

# SUMMARY

A cylinder trolley for a single industrial cylinder, incorporating 200mm diameter solid tyre wheels. Robust, fully-welded steel construction. Red-painted.

It will accommodate a single industrial size gas cylinder containing either oxygen, acetylene, argon, helium or nitrogen, for safe storage and transportation.

A version suitable for Propane cylinders is also available. Includes galvanised bottle chain and rubber handle grips

## **FURTHER INFORMATION**

- 20cm solid black rubber wheels
- Cylinder restraint: 1 x adjustable chain
- Maximum recommended load : 40 kg (gross)

## **TECHNICAL SPECIFICATION**

| Height     | 90cm   |
|------------|--------|
| Width      | 28.5cm |
| Depth      | 22.5cm |
| Net Weight | 10kg   |

For further information, contact Weldability | Sif technical support on 0870 330 7757 or email service@weldability-sif.com