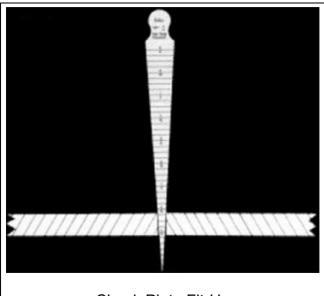

#### **PRODUCT INFORMATION**

# Weldability Hi-Lo Welding Gauge

## ET003315

SUMMARY

A simple tapering stainless gauge for quickly measuring gap size. Metric range on one side, imperial on the reverse. Supplied with a pouch.

#### TYPICAL APPLICATIONS



Check Plate Fit-Up

### **ARTICLES & ACCESSORIES**

| Part Number | Product Description          |
|-------------|------------------------------|
| ET00315     | Weldability Taper Bore Guage |

For further information, contact Weldability | Sif technical support on 0870 330 7757 or email service@weldability-sif.com

Doc Ref : WELDABILITY/PI/ET0032



Registered in England No. 1684362 Registered Office: as above



Check Flange Fit Up