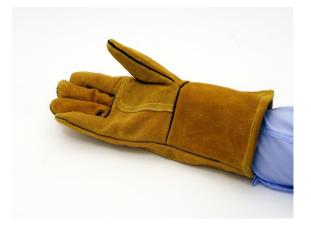

# **GOLD WELDERS GAUNTLETS**

# **SUMMARY**

Premium gold, heavy-duty, category 2 welder's gauntlets.

Reinforced palm with high-quality, comfortable lining and suitable for general purpose use.