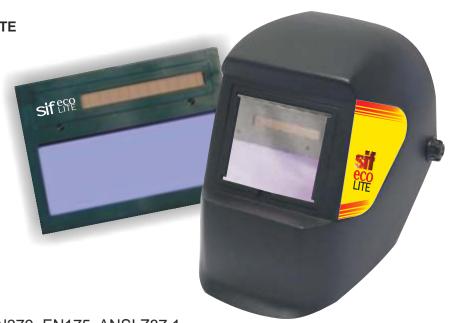

## Fixed-shade AUTO-DARKENING WELDING HELMET

NEW from **Weldability sif** the **SifecoLITE fixed**-shade, auto-darkening, comfortable welding helmet which provides high quality, low cost, shade 3/10 ADF welding lens.

The **sifecoLITE** is powered by the welding arc, therefore delivers consistent performance, removing the need for battery replacement.

The helmet can be used in the most popular MIG and stick welding applications. The **sifecoLITE** is supplied boxed and supported by a 12-month warranty as standard.

## **Specifications**

Conformance : CE, EN379, EN175, ANSI Z87.1 Welding Protection : For MIG, Stick and TIG >50Amps

Helmet Material : Polypropylene, Full face protection, Ratchet headgear

Darkness Range : Fixed Shade 10

Light State : Shade 3
Delay Time : 0.4s

UV/IR Protection : Up to DIN13

Switching Speed : 0.3ms

Filter Dimension : 110 x 90 x 5 mm Viewable Area : 96 x 42 mm

Operating Temperature : -10 degC (14 degF) to 55 degC (131 degF) Storage Temperature : -10 degC (14 degF) to 60 degC (140 degF)