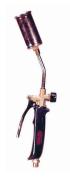

## **DESCRIPTION**

Used with propane gas in metal preheating, flame-cleaning, and warming. The torch includes a valve for fine adjustment of fuel gas flow. Connects via 3/8 BSP fitting at the base. 330mm length, with a burner diameter of 45mm. Weighs 650g.

The BG105-45L heating torch has a 45MM burner and measures 380mm in length. It incorporates a valve for fine adjustment of fuel gas flow, and a lever to introduce a jet of heat as required.

The torch is built for connection to a propane gas supply via its 3/8" BSP Left-Hand threaded connection, located at the base of the handle. A 5m fitted propane hose is available for use with this product, under BG5145-5.

## TECHNICAL INFORMATION

| Burner Diameter:     | 45mm          |
|----------------------|---------------|
| Burner Options:      | None          |
| Torch Length:        | 380mm         |
| Torch Weight:        | 650g          |
| Fuel Gas:            | Propane       |
| Fuel Gas Connection: | 3/8" BSP (LH) |
| Fuel Gas Control:    | Valve & Lever |