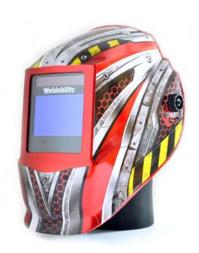

## PHANTOM EXTREME ADF HELMET

### **SUMMARY**

A modern design, multi functional auto-darkening helmet for use in a range of applications including precision TIG welding down as low as 2 amps.

The high-impact resistant EN175B nylon shell, with attractive industrial decal and grind-mode lens allows this helmet to be used in grinding applications.

### **FURTHER INFORMATION**

A lightweight, comfortable and durable helmet providing full face protection and a fast reaction time of just 1/25,000s. Equipped with 4 arc sensors and adjustable sensitivity the Phantom eXtreme is able to react at just 2 amps, allowing this helmet to be used for precision TIG welding. The helmet is also suitable for all other applications right up to Carbon Arc gouging.

A large viewing area and a wide shade range make this helmet perfect for most welding and cutting processes. The service life of the lithium battery is significantly extended, as it is powered supported by the arc therefore reducing the need to replace.