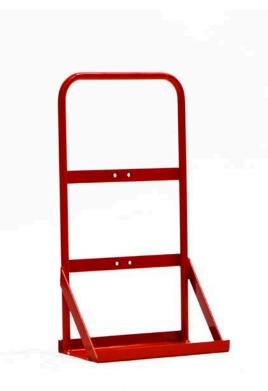

# SUMMARY

A stationary carry frame stand manufactured to hold 2 industrial size gas cylinders. Its fully welded construction ensures strength and reliability.

The Portable gas stand features a frame finished with an epoxy coating for durability. A shaped bar and thumbscrew secure cylinders in place.

# **TARGET APPLICATIONS**

Cylinder sizes accepted:

- Oxygen E (BOC)
- Acetylene K, M (BOC)

### **FURTHER INFORMATION**

- Capacity: 2x cylinders
- Cylinder restraint Shaped bar thumbscrew
- Maximum recommended load: 80 kg (gross)

## **TECHNICAL SPECIFICATION**

| Height     | 63cm      |
|------------|-----------|
| Width      | 34cm      |
| Split      | 13cm/15cm |
| Depth      | 19cm      |
| Net Weight | 4kg       |

For further information, contact Weldability | Sif technical support on 0870 330 7757 or email service@weldability-sif.com