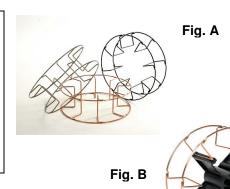

Fig. A shows the kind of wire basket spool sizes that the adapter will suit.

Fig. B shows the adapter fixed to the wire cage.