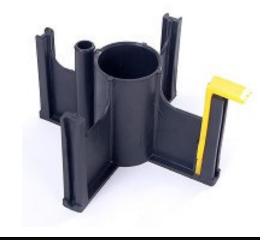

## **DESCRIPTION**

This coil adapter is designed to sit in the centre of a wire cage spool, allowing it to fit securely to the hub. This removes the need to buy spools already equipped with hub fittings and reduces the amount of waste usually associated with the use of plastic core spools.

## **INFORMATION**

The solid, hardened-plastic construction of this product enables it to remain lightweight yet strong.

The re-usable adaptor is becoming very popular in Europe as it helps to minimise waste and is therefore eco friendly.